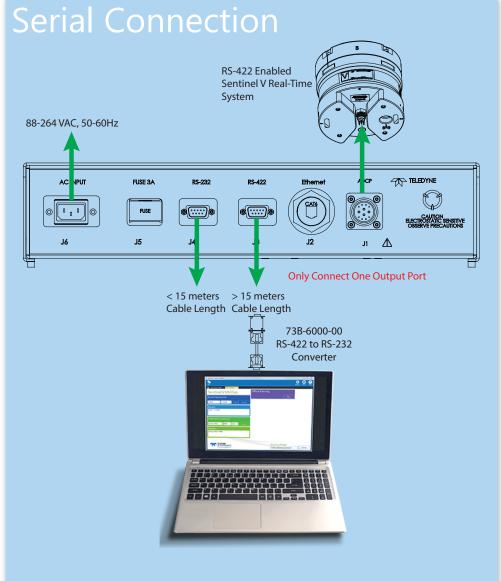

## What types of Sentinel V can be used with the deck box?

The Sentinel V must be Real-Time Ethernet or Real-Time RS-422

Real-Time

Serial

Step

## Connect the Cables

Connect the cables and then use the Sentinel V RT Utilities software to communicate with the system.

• The ADCP cable can be shipped with both connecors installed or with just the wet-end connector installed (Pigtail).