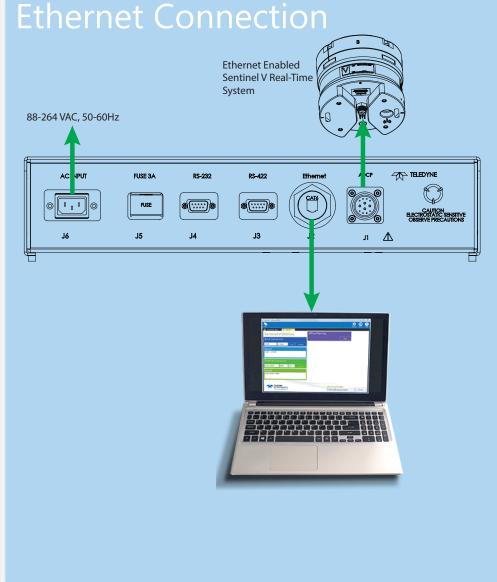

## What types of Sentinel V can be used with the deck box?

The Sentinel V must be Real-Time Ethernet or Real-Time RS-422

Real-Time

Serial

Step

## Connect the Cables

Connect the cables and then use the Sentinel V RT Utilities software to communicate with the system.

• The ADCP cable can be shipped with both connecors installed or with just the wet-end connector installed (Pigtail).